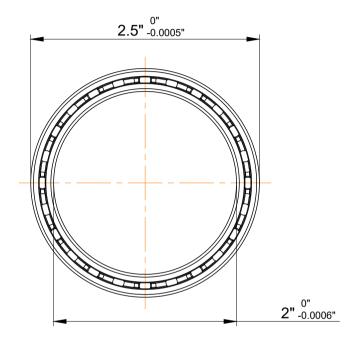

|             | Part Number | JA020CP0, Constant Section (CS)  Bearings |
|-------------|-------------|-------------------------------------------|
| s<br>,<br>r | Size        | 2" x 2.5" x 0.25"                         |
| e           | Brand       | TFL                                       |