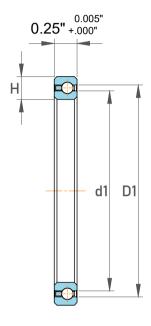

|             | Part Number | JA020CP0, Constant Section (CS)  Bearings |
|-------------|-------------|-------------------------------------------|
| s<br>,<br>r | Size        | 2" x 2.5" x 0.25"                         |
| e           | Brand       | TFL                                       |