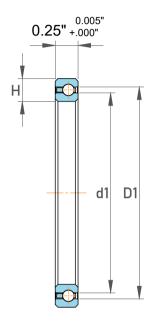

| l                  | Part Number | JA020XP0, Constant Section (CS)  Bearings |
|--------------------|-------------|-------------------------------------------|
| ,<br>es<br>i,<br>r | Size        | 2" x 2.5" x 0.25"                         |
| .e                 | Brand       | TFL                                       |