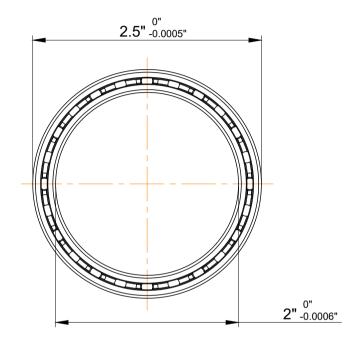

| l                  | Part Number | JA020XP0, Constant Section (CS)  Bearings |
|--------------------|-------------|-------------------------------------------|
| ,<br>es<br>i,<br>r | Size        | 2" x 2.5" x 0.25"                         |
| .e                 | Brand       | TFL                                       |