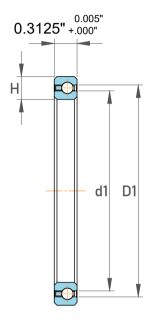

| ı                  | Part Number | JB020CP0, Constant Section (CS)  Bearings |
|--------------------|-------------|-------------------------------------------|
| ,<br>es<br>i,<br>r | Size        | 2" x 2.625" x 0.3125"                     |
| .e                 | Brand       | TFL                                       |