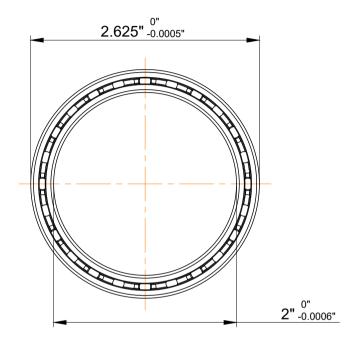

| ı                  | Part Number | JB020CP0, Constant Section (CS)  Bearings |
|--------------------|-------------|-------------------------------------------|
| ,<br>es<br>i,<br>r | Size        | 2" x 2.625" x 0.3125"                     |
| .e                 | Brand       | TFL                                       |