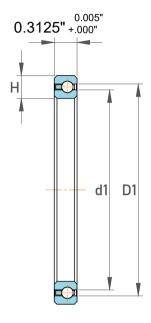

|             | Part Number | Bearings              |
|-------------|-------------|-----------------------|
| s<br>,<br>r | Size        | 2" x 2.625" x 0.3125" |
| e           | Brand       | TFL                   |