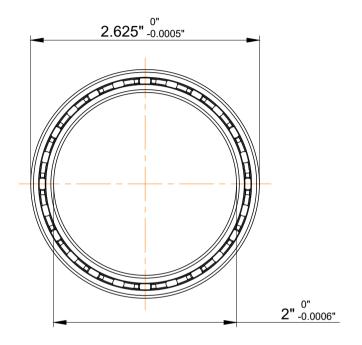

|             | Part Number | Bearings              |
|-------------|-------------|-----------------------|
| s<br>,<br>r | Size        | 2" x 2.625" x 0.3125" |
| e           | Brand       | TFL                   |