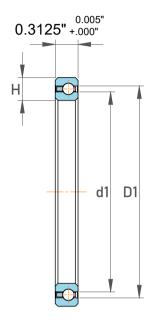

| 1                  | Part Number | Bearings                 |
|--------------------|-------------|--------------------------|
| ,<br>es<br>i,<br>r | Size        | 4.75" x 5.375" x 0.3125" |
| .e                 | Brand       | TFL                      |