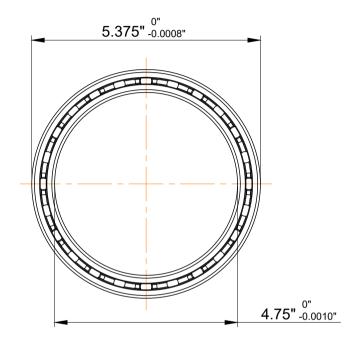

| 1                  | Part Number | Bearings                 |
|--------------------|-------------|--------------------------|
| ,<br>es<br>i,<br>r | Size        | 4.75" x 5.375" x 0.3125" |
| .e                 | Brand       | TFL                      |