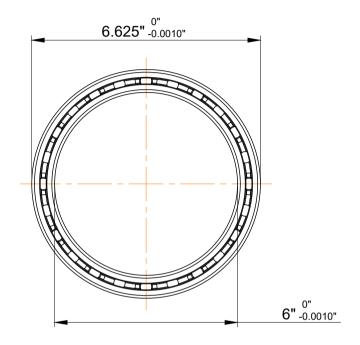

|   | Part Number | Bearings              |
|---|-------------|-----------------------|
| s | Size        | 6" x 6.625" x 0.3125" |
| е | Brand       | TFL                   |