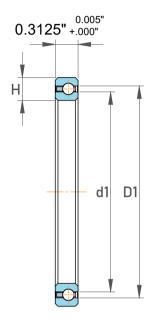

|   | Part Number | Bearings              |
|---|-------------|-----------------------|
| s | Size        | 6" x 6.625" x 0.3125" |
| е | Brand       | TFL                   |