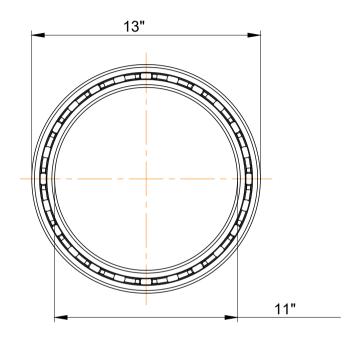

| 1                  | Part Number | Bearings       |
|--------------------|-------------|----------------|
| ,<br>es<br>i,<br>r | Size        | 11" x 13" x 1" |
| .e                 | Brand       | TFL            |