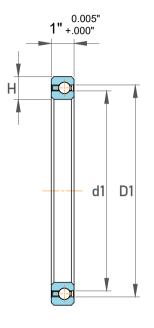

| 1                  | Part Number | Bearings       |
|--------------------|-------------|----------------|
| ,<br>es<br>i,<br>r | Size        | 11" x 13" x 1" |
| .e                 | Brand       | TFL            |