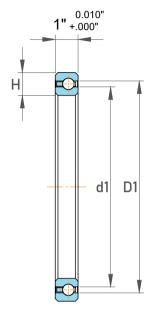

| es<br>F | Part Number | Bearings       |
|---------|-------------|----------------|
|         | Size        | 35" x 37" x 1" |
| le      | Brand       | TFL            |