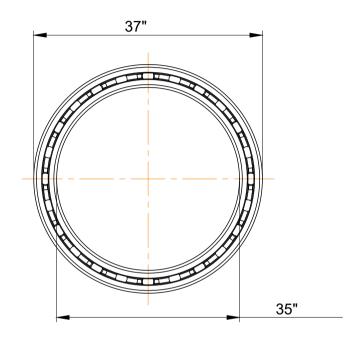

| es<br>F | Part Number | Bearings       |
|---------|-------------|----------------|
|         | Size        | 35" x 37" x 1" |
| le      | Brand       | TFL            |