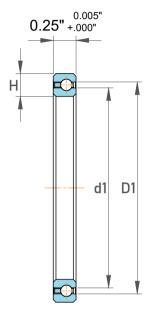

| l                  | Part Number | JHA10CL0, Constant Section (CS)  Bearings |
|--------------------|-------------|-------------------------------------------|
| ,<br>es<br>i,<br>r | Size        | 1" x 1.375" x 0.25"                       |
| .e                 | Brand       | TFL                                       |