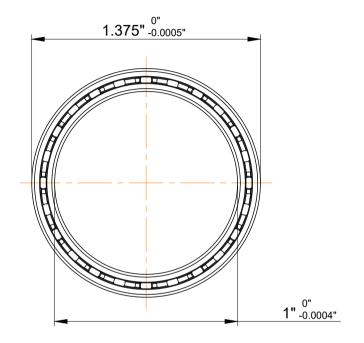

| l                  | Part Number | JHA10CL0, Constant Section (CS)  Bearings |
|--------------------|-------------|-------------------------------------------|
| ,<br>es<br>i,<br>r | Size        | 1" x 1.375" x 0.25"                       |
| .e                 | Brand       | TFL                                       |