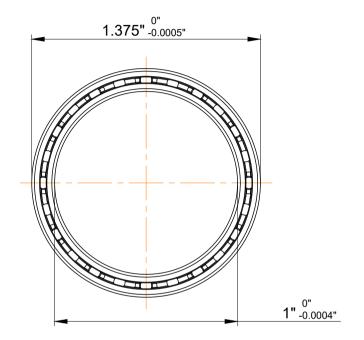

|             | Part Number | JHA10XL0, Constant Section (CS)  Bearings |
|-------------|-------------|-------------------------------------------|
| s<br>,<br>r | Size        | 1" x 1.375" x 0.25"                       |
| e           | Brand       | TFL                                       |