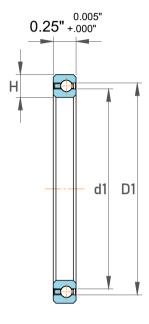

|             | Part Number | JHA10XL0, Constant Section (CS)  Bearings |
|-------------|-------------|-------------------------------------------|
| s<br>,<br>r | Size        | 1" x 1.375" x 0.25"                       |
| e           | Brand       | TFL                                       |