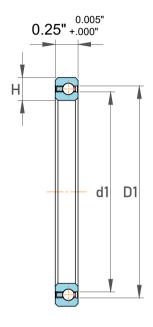

|             | Part Number | Bearings              |
|-------------|-------------|-----------------------|
| s<br>,<br>r | Size        | 1.5" x 1.875" x 0.25" |
| е           | Brand       | TFL                   |