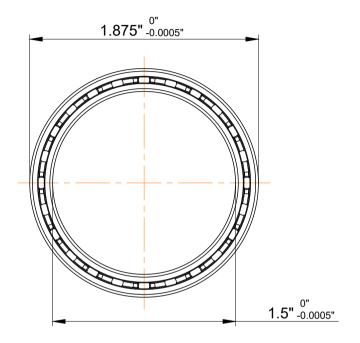

|             | Part Number | Bearings              |
|-------------|-------------|-----------------------|
| s<br>,<br>r | Size        | 1.5" x 1.875" x 0.25" |
| е           | Brand       | TFL                   |