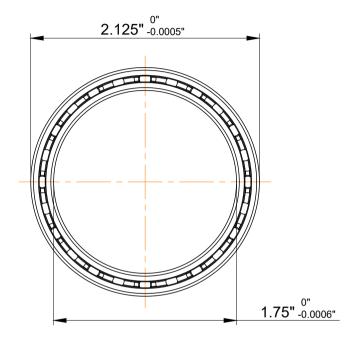

|             | Part Number | JHA17CL0, Constant Section (CS)  Bearings |
|-------------|-------------|-------------------------------------------|
| s<br>,<br>r | Size        | 1.75" x 2.125" x 0.25"                    |
| е           | Brand       | TFL                                       |