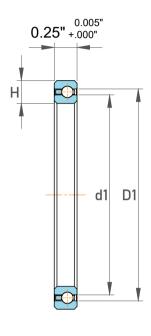

|             | Part Number | JHA17CL0, Constant Section (CS)  Bearings |
|-------------|-------------|-------------------------------------------|
| s<br>,<br>r | Size        | 1.75" x 2.125" x 0.25"                    |
| е           | Brand       | TFL                                       |