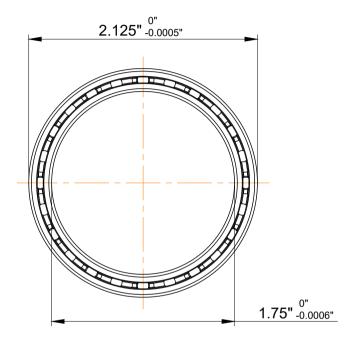

| 1<br>/.             | Part Number | JHA17XL0, Constant Section (CS)  Bearings |
|---------------------|-------------|-------------------------------------------|
| ,<br>es<br>s,<br>or | Size        | 1.75" x 2.125" x 0.25"                    |
| le                  | Brand       | TFL                                       |