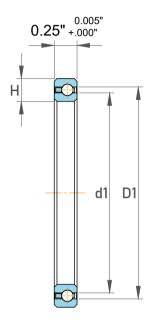

| 1<br>/.             | Part Number | JHA17XL0, Constant Section (CS)  Bearings |
|---------------------|-------------|-------------------------------------------|
| ,<br>es<br>s,<br>or | Size        | 1.75" x 2.125" x 0.25"                    |
| le                  | Brand       | TFL                                       |