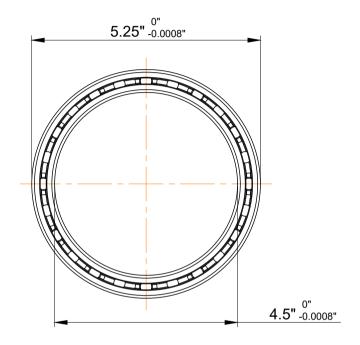

|             | Part Number | Bearings            |
|-------------|-------------|---------------------|
| s<br>,<br>r | Size        | 4.5" x 5.25" x 0.5" |
| e           | Brand       | TFL                 |