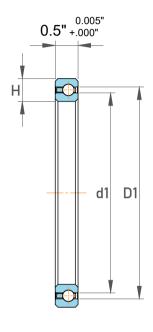

|             | Part Number | Bearings            |
|-------------|-------------|---------------------|
| s<br>,<br>r | Size        | 4.5" x 5.25" x 0.5" |
| e           | Brand       | TFL                 |