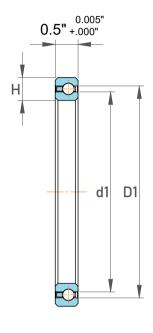

|             | Part Number | Bearings          |
|-------------|-------------|-------------------|
| s<br>,<br>r | Size        | 6" x 6.75" x 0.5" |
| е           | Brand       | TFL               |