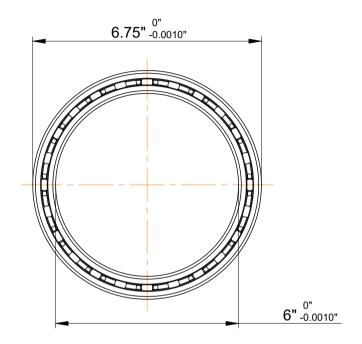

|             | Part Number | Bearings          |
|-------------|-------------|-------------------|
| s<br>,<br>r | Size        | 6" x 6.75" x 0.5" |
| е           | Brand       | TFL               |