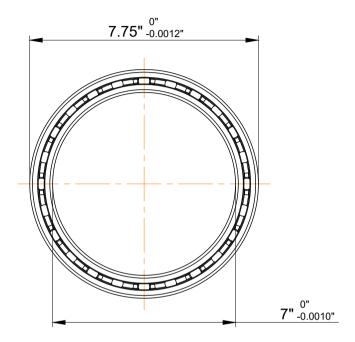

| 1                  | Part Number | Bearings          |
|--------------------|-------------|-------------------|
| ,<br>es<br>6,<br>r | Size        | 7" x 7.75" x 0.5" |
| le                 | Brand       | TFL               |