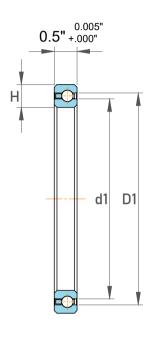

| 1                  | Part Number | Bearings          |
|--------------------|-------------|-------------------|
| ,<br>es<br>6,<br>r | Size        | 7" x 7.75" x 0.5" |
| le                 | Brand       | TFL               |