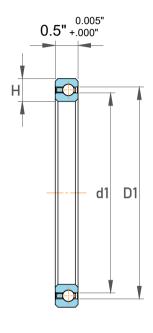

|             | Part Number | Bearings            |
|-------------|-------------|---------------------|
| s<br>,<br>r | Size        | 10" x 10.75" x 0.5" |
| е           | Brand       | TFL                 |