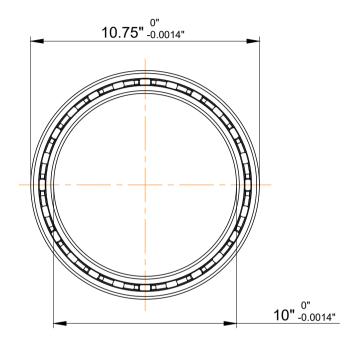

|             | Part Number | Bearings            |
|-------------|-------------|---------------------|
| s<br>,<br>r | Size        | 10" x 10.75" x 0.5" |
| е           | Brand       | TFL                 |