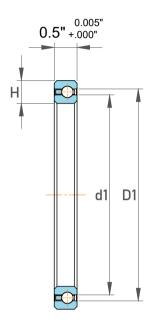

| 1                  | Part Number | Bearings            |
|--------------------|-------------|---------------------|
| ,<br>es<br>s,<br>r | Size        | 11" x 11.75" x 0.5" |
| le                 | Brand       | TFL                 |