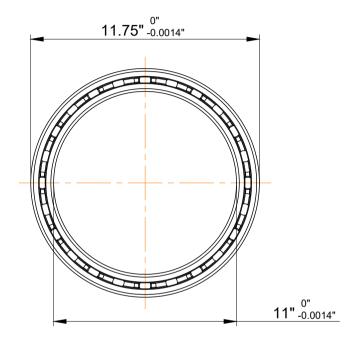

| 1                  | Part Number | Bearings            |
|--------------------|-------------|---------------------|
| ,<br>es<br>s,<br>r | Size        | 11" x 11.75" x 0.5" |
| le                 | Brand       | TFL                 |