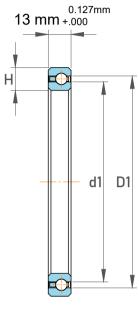

| l                  | Part Number | K05013XP0, Constant Section (CS)  Bearings |
|--------------------|-------------|--------------------------------------------|
| ,<br>es<br>i,<br>r | Size        | 50 mm x 76 mm x 13 mm                      |
| .e                 | Brand       | TFL                                        |