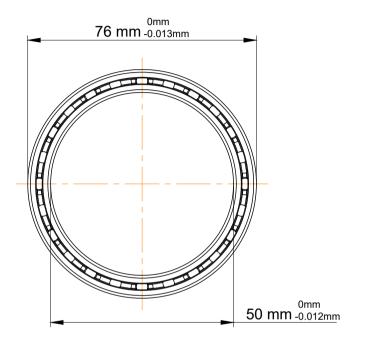

| l                  | Part Number | K05013XP0, Constant Section (CS)  Bearings |
|--------------------|-------------|--------------------------------------------|
| ,<br>es<br>i,<br>r | Size        | 50 mm x 76 mm x 13 mm                      |
| .e                 | Brand       | TFL                                        |