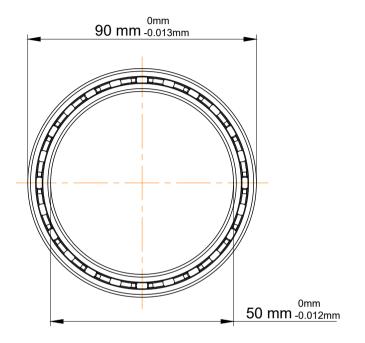

| n<br>,              | Part Number | Bearings              |
|---------------------|-------------|-----------------------|
| ,<br>es<br>s,<br>or | Size        | 50 mm x 90 mm x 20 mm |
| le                  | Brand       | TFL                   |