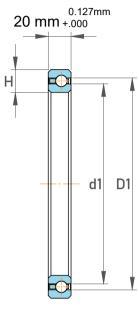

| n<br>,              | Part Number | Bearings              |
|---------------------|-------------|-----------------------|
| ,<br>es<br>s,<br>or | Size        | 50 mm x 90 mm x 20 mm |
| le                  | Brand       | TFL                   |