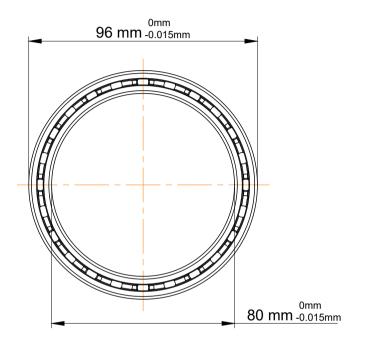

| l                  | Part Number | K08008CP0, Constant Section (CS)  Bearings |
|--------------------|-------------|--------------------------------------------|
| ,<br>es<br>i,<br>r | Size        | 80 mm x 96 mm x 8 mm                       |
| .e                 | Brand       | TFL                                        |