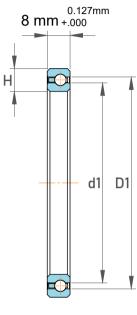

| l                  | Part Number | K08008CP0, Constant Section (CS)  Bearings |
|--------------------|-------------|--------------------------------------------|
| ,<br>es<br>i,<br>r | Size        | 80 mm x 96 mm x 8 mm                       |
| .e                 | Brand       | TFL                                        |