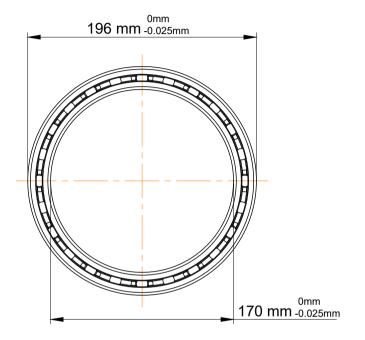

| 1                  | Part Number | K17013CP0, Constant Section (CS)  Bearings |
|--------------------|-------------|--------------------------------------------|
| ,<br>es<br>s,<br>r | Size        | 170 mm x 196 mm x 13 mm                    |
| le                 | Brand       | TFL                                        |