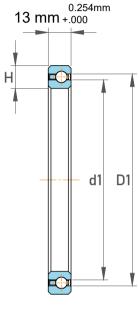

| 1                  | Part Number | K17013CP0, Constant Section (CS)  Bearings |
|--------------------|-------------|--------------------------------------------|
| ,<br>es<br>s,<br>r | Size        | 170 mm x 196 mm x 13 mm                    |
| le                 | Brand       | TFL                                        |