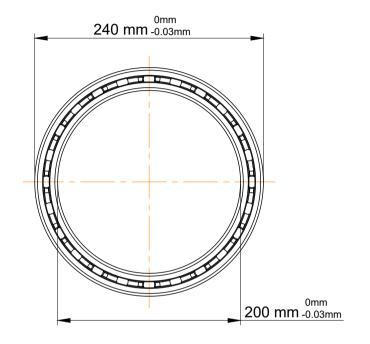

| 1                  | Part Number | Bearings                |
|--------------------|-------------|-------------------------|
| ,<br>es<br>s,<br>r | Size        | 200 mm x 240 mm x 20 mm |
| le                 | Brand       | TFL                     |