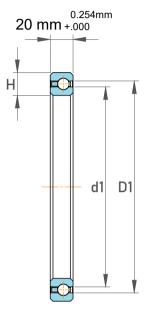

| 1                  | Part Number | Bearings                |
|--------------------|-------------|-------------------------|
| ,<br>es<br>s,<br>r | Size        | 200 mm x 240 mm x 20 mm |
| le                 | Brand       | TFL                     |