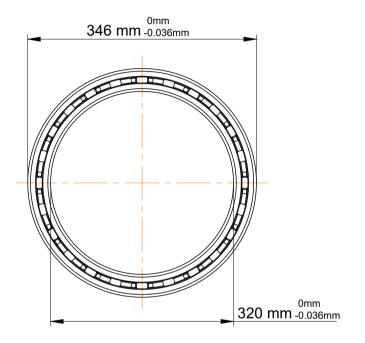

| 1                  | Part Number | K32013CP0, Constant Section (CS)  Bearings |
|--------------------|-------------|--------------------------------------------|
| ,<br>es<br>s,<br>r | Size        | 320 mm x 346 mm x 13 mm                    |
| le                 | Brand       | TFL                                        |