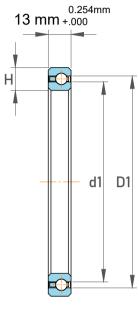

| 1                  | Part Number | K32013CP0, Constant Section (CS)  Bearings |
|--------------------|-------------|--------------------------------------------|
| ,<br>es<br>s,<br>r | Size        | 320 mm x 346 mm x 13 mm                    |
| le                 | Brand       | TFL                                        |