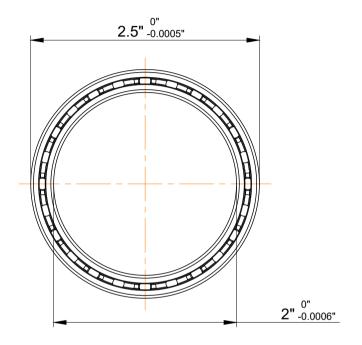

| 1                  | Part Number | Bearings          |
|--------------------|-------------|-------------------|
| ,<br>es<br>i,<br>r | Size        | 2" x 2.5" x 0.25" |
| .e                 | Brand       | TFL               |