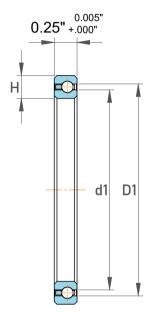

| 1                  | Part Number | Bearings          |
|--------------------|-------------|-------------------|
| ,<br>es<br>i,<br>r | Size        | 2" x 2.5" x 0.25" |
| .e                 | Brand       | TFL               |