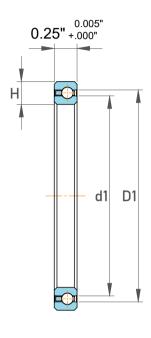

|             | Part Number | KA047XP3, Constant Section (CS)  Bearings |
|-------------|-------------|-------------------------------------------|
| s<br>,<br>r | Size        | 4.75" x 5.25" x 0.25"                     |
| e           | Brand       | TFL                                       |