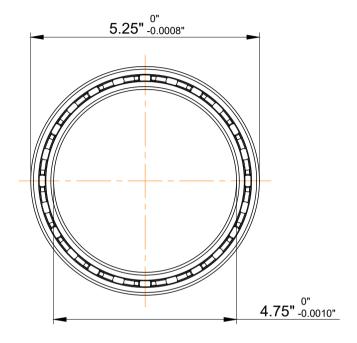

|             | Part Number | KA047XP3, Constant Section (CS)  Bearings |
|-------------|-------------|-------------------------------------------|
| s<br>,<br>r | Size        | 4.75" x 5.25" x 0.25"                     |
| e           | Brand       | TFL                                       |