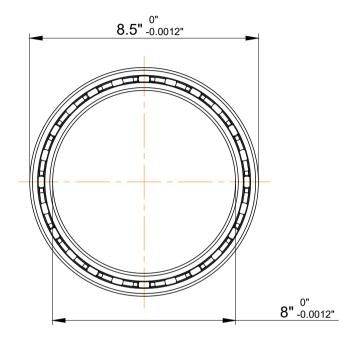

| l                  | Part Number | KA080XP0, Constant Section (CS)  Bearings |
|--------------------|-------------|-------------------------------------------|
| ,<br>es<br>i,<br>r | Size        | 8" x 8.5" x 0.25"                         |
| .e                 | Brand       | TFL                                       |