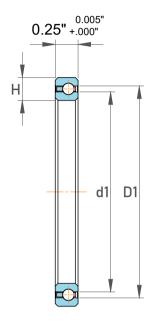

| l                  | Part Number | KA080XP0, Constant Section (CS)  Bearings |
|--------------------|-------------|-------------------------------------------|
| ,<br>es<br>i,<br>r | Size        | 8" x 8.5" x 0.25"                         |
| .e                 | Brand       | TFL                                       |