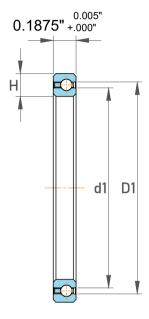

|             | Part Number | Bearings              |
|-------------|-------------|-----------------------|
| s<br>,<br>r | Size        | 1" x 1.375" x 0.1875" |
| e           | Brand       | TFL                   |