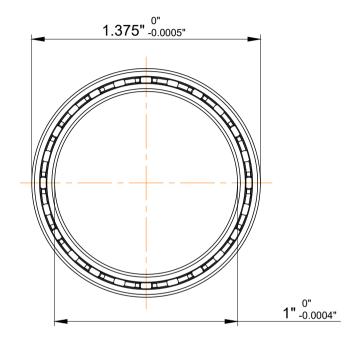

|             | Part Number | Bearings              |
|-------------|-------------|-----------------------|
| s<br>,<br>r | Size        | 1" x 1.375" x 0.1875" |
| e           | Brand       | TFL                   |