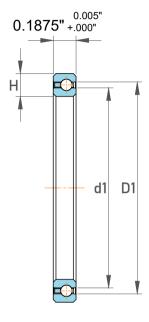

| ı                  | Part Number | KAA10CL0, Constant Section (CS)  Bearings |
|--------------------|-------------|-------------------------------------------|
| ,<br>es<br>i,<br>r | Size        | 1" x 1.375" x 0.1875"                     |
| .e                 | Brand       | TFL                                       |