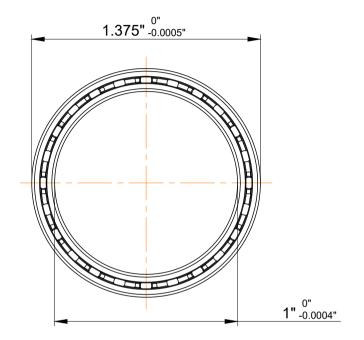

| ı                  | Part Number | KAA10CL0, Constant Section (CS)  Bearings |
|--------------------|-------------|-------------------------------------------|
| ,<br>es<br>i,<br>r | Size        | 1" x 1.375" x 0.1875"                     |
| .e                 | Brand       | TFL                                       |