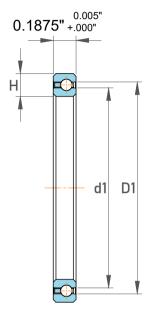

| 1                  | Part Number | Bearings              |  |
|--------------------|-------------|-----------------------|--|
| ,<br>es<br>s,<br>r | Size        | 1" x 1.375" x 0.1875" |  |
| le                 | Brand       | TFL                   |  |