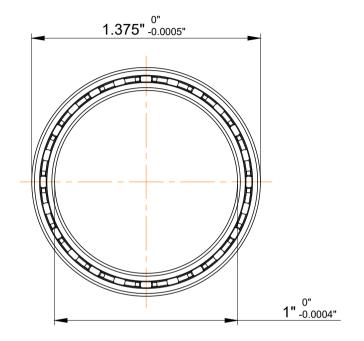

| 1                  | Part Number | Bearings              |  |
|--------------------|-------------|-----------------------|--|
| ,<br>es<br>s,<br>r | Size        | 1" x 1.375" x 0.1875" |  |
| le                 | Brand       | TFL                   |  |