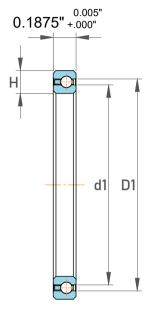

| 1                  | Part Number | Bearings              |
|--------------------|-------------|-----------------------|
| ,<br>es<br>s,<br>r | Size        | 1" x 1.375" x 0.1875" |
| le                 | Brand       | TFL                   |