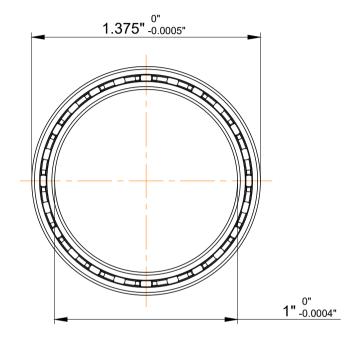

| 1                  | Part Number | Bearings              |
|--------------------|-------------|-----------------------|
| ,<br>es<br>s,<br>r | Size        | 1" x 1.375" x 0.1875" |
| le                 | Brand       | TFL                   |