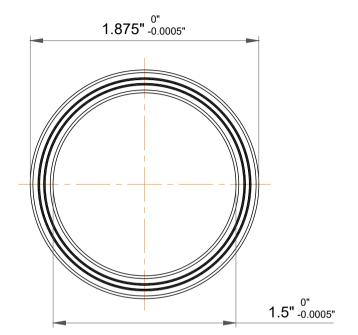

| 1                  | Part Number | KAA15AG0, Constant Section (CS)  Bearings |
|--------------------|-------------|-------------------------------------------|
| ,<br>es<br>s,<br>r | Size        | 1.5" x 1.875" x 0.1875"                   |
| le                 | Brand       | TFL                                       |