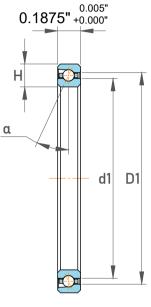

| 1                  | Part Number | KAA15AG0, Constant Section (CS)  Bearings |
|--------------------|-------------|-------------------------------------------|
| ,<br>es<br>s,<br>r | Size        | 1.5" x 1.875" x 0.1875"                   |
| le                 | Brand       | TFL                                       |