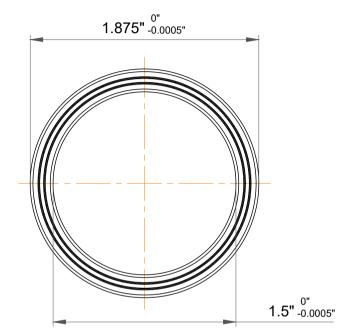

| 1                  | Part Number | Bearings                |
|--------------------|-------------|-------------------------|
| ,<br>es<br>i,<br>r | Size        | 1.5" x 1.875" x 0.1875" |
| e                  | Brand       | TFL                     |