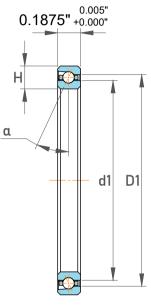

| 1                  | Part Number | Bearings                |
|--------------------|-------------|-------------------------|
| ,<br>es<br>i,<br>r | Size        | 1.5" x 1.875" x 0.1875" |
| e                  | Brand       | TFL                     |