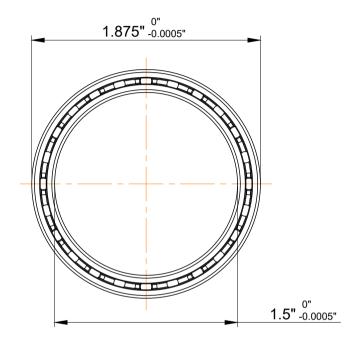

| 1                  | Part Number | Bearings                |
|--------------------|-------------|-------------------------|
| ,<br>es<br>s,<br>r | Size        | 1.5" x 1.875" x 0.1875" |
| le                 | Brand       | TFL                     |