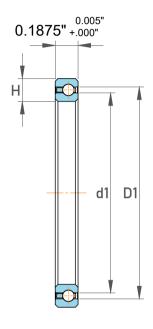

| 1                  | Part Number | Bearings                |
|--------------------|-------------|-------------------------|
| ,<br>es<br>s,<br>r | Size        | 1.5" x 1.875" x 0.1875" |
| le                 | Brand       | TFL                     |