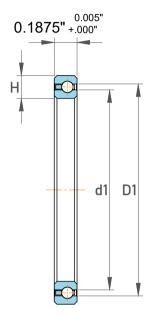

| 1                  | Part Number | Bearings                |
|--------------------|-------------|-------------------------|
| ,<br>es<br>s,<br>r | Size        | 1.5" x 1.875" x 0.1875" |
| le                 | Brand       | TFL                     |