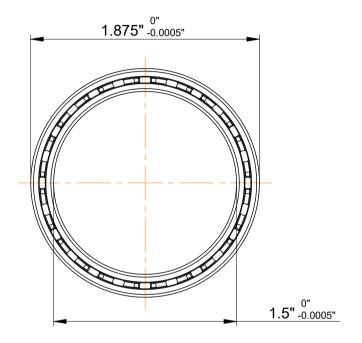

| 1                  | Part Number | Bearings                |
|--------------------|-------------|-------------------------|
| ,<br>es<br>s,<br>r | Size        | 1.5" x 1.875" x 0.1875" |
| le                 | Brand       | TFL                     |