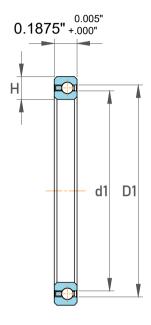

| 1                  | Part Number | Bearings                 |
|--------------------|-------------|--------------------------|
| ,<br>es<br>s,<br>r | Size        | 1.75" x 2.125" x 0.1875" |
| le                 | Brand       | TFL                      |