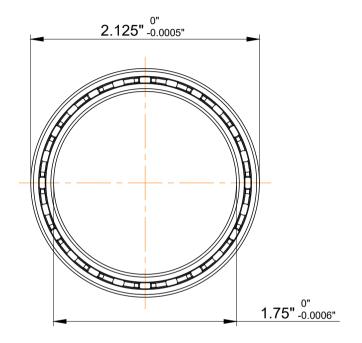

| 1                  | Part Number | Bearings                 |
|--------------------|-------------|--------------------------|
| ,<br>es<br>s,<br>r | Size        | 1.75" x 2.125" x 0.1875" |
| le                 | Brand       | TFL                      |