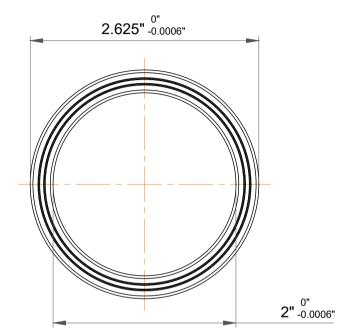

| 1                  | Part Number | KB020AR0, Constant Section (CS)  Bearings |
|--------------------|-------------|-------------------------------------------|
| ,<br>es<br>s,<br>r | Size        | 2" x 2.625" x 0.3125"                     |
| le                 | Brand       | TFL                                       |