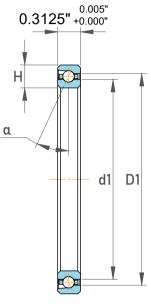

| Seal Type           | Open            |
|---------------------|-----------------|
| For Load Direction  | Angular Contact |
| Contact Angle       | 30°             |
| Dynamic Radial Load | 601 lbf         |
| Static Radial Load  | 1090 lbf        |
| Weight              | 0.15 lbs        |

| 1                  | Part Number | KB020AR0, Constant Section (CS)  Bearings |
|--------------------|-------------|-------------------------------------------|
| ,<br>es<br>s,<br>r | Size        | 2" x 2.625" x 0.3125"                     |
| le                 | Brand       | TFL                                       |