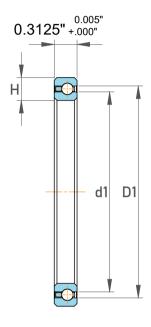

|   | Part Number | KB020CP0, Constant Section (CS)  Bearings |
|---|-------------|-------------------------------------------|
| s | Size        | 2" x 2.625" x 0.3125"                     |
| е | Brand       | TFL                                       |