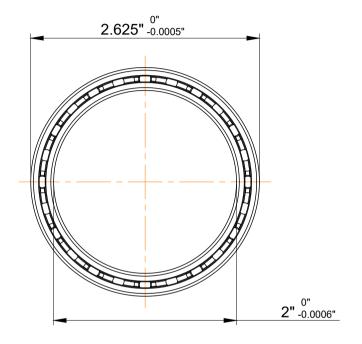

|   | Part Number | KB020CP0, Constant Section (CS)  Bearings |
|---|-------------|-------------------------------------------|
| s | Size        | 2" x 2.625" x 0.3125"                     |
| е | Brand       | TFL                                       |