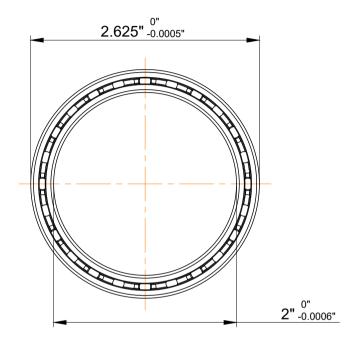

| l                  | Part Number | Bearings              |
|--------------------|-------------|-----------------------|
| ,<br>es<br>i,<br>r | Size        | 2" x 2.625" x 0.3125" |
| .e                 | Brand       | TFL                   |