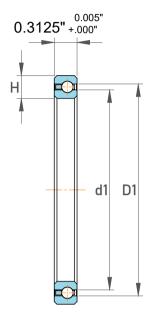

| l                  | Part Number | Bearings              |
|--------------------|-------------|-----------------------|
| ,<br>es<br>i,<br>r | Size        | 2" x 2.625" x 0.3125" |
| .e                 | Brand       | TFL                   |