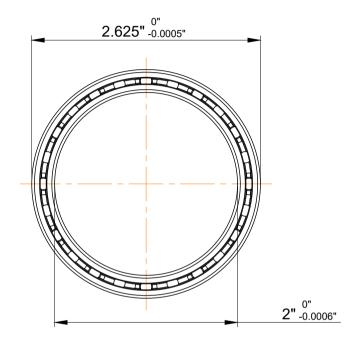

| 1                  | Part Number | Bearings              |
|--------------------|-------------|-----------------------|
| ,<br>es<br>6,<br>r | Size        | 2" x 2.625" x 0.3125" |
| le                 | Brand       | TFL                   |