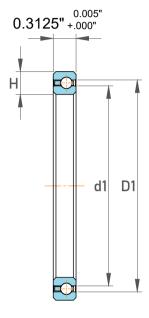

| 1                  | Part Number | Bearings              |
|--------------------|-------------|-----------------------|
| ,<br>es<br>6,<br>r | Size        | 2" x 2.625" x 0.3125" |
| le                 | Brand       | TFL                   |