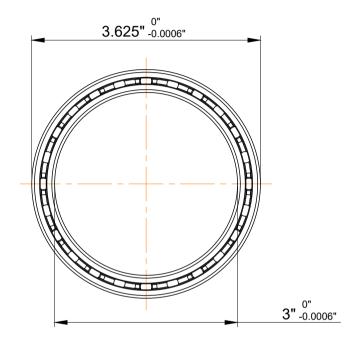

| l                  | Part Number | KB030CP0, Constant Section (CS)  Bearings |
|--------------------|-------------|-------------------------------------------|
| ,<br>es<br>i,<br>r | Size        | 3" x 3.625" x 0.3125"                     |
| .e                 | Brand       | TFL                                       |