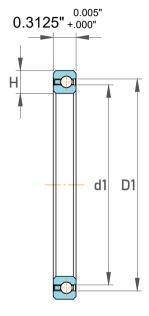

| l                  | Part Number | KB030CP0, Constant Section (CS)  Bearings |
|--------------------|-------------|-------------------------------------------|
| ,<br>es<br>i,<br>r | Size        | 3" x 3.625" x 0.3125"                     |
| .e                 | Brand       | TFL                                       |