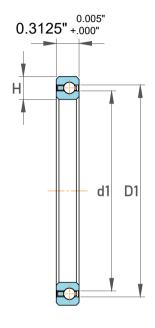

| 1<br>/.             | Part Number | Bearings                 |
|---------------------|-------------|--------------------------|
| ,<br>es<br>s,<br>or | Size        | 4.75" x 5.375" x 0.3125" |
| le                  | Brand       | TFL                      |