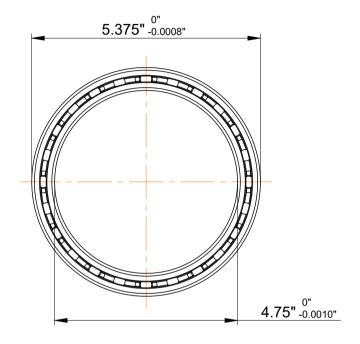

| 1<br>/.             | Part Number | Bearings                 |
|---------------------|-------------|--------------------------|
| ,<br>es<br>s,<br>or | Size        | 4.75" x 5.375" x 0.3125" |
| le                  | Brand       | TFL                      |