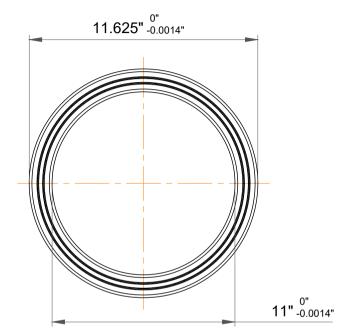

| ı                  | Part Number | KB110AR0, Constant Section (CS)  Bearings |
|--------------------|-------------|-------------------------------------------|
| ,<br>es<br>i,<br>r | Size        | 11" x 11.625" x 0.3125"                   |
| e                  | Brand       | TFL                                       |