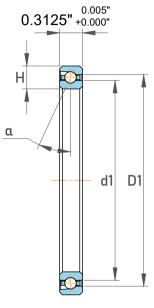

| Seal Type           | Open            |
|---------------------|-----------------|
| For Load Direction  | Angular Contact |
| Contact Angle       | 30°             |
| Dynamic Radial Load | 1540 lbf        |
| Static Radial Load  | 5350 lbf        |
| Weight              | 0.78 lbs        |

| ı                  | Part Number | KB110AR0, Constant Section (CS)  Bearings |
|--------------------|-------------|-------------------------------------------|
| ,<br>es<br>i,<br>r | Size        | 11" x 11.625" x 0.3125"                   |
| e                  | Brand       | TFL                                       |