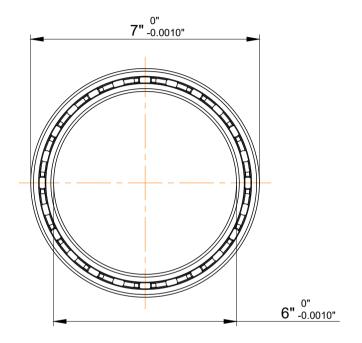

|             | Part Number | Bearings       |
|-------------|-------------|----------------|
| s<br>,<br>r | Size        | 6" x 7" x 0.5" |
| e           | Brand       | TFL            |