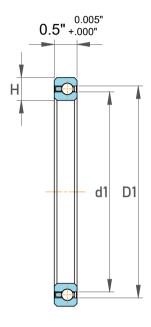

|             | Part Number | Bearings       |
|-------------|-------------|----------------|
| s<br>,<br>r | Size        | 6" x 7" x 0.5" |
| e           | Brand       | TFL            |