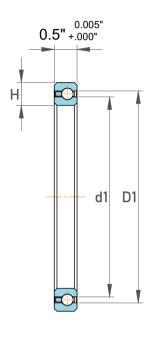

|             | Part Number | KD100XPO, Constant Section (CS) Bearings |
|-------------|-------------|------------------------------------------|
| s<br>,<br>r | Size        | 10" x 11" x 0.5"                         |
| е           | Brand       | TFL                                      |