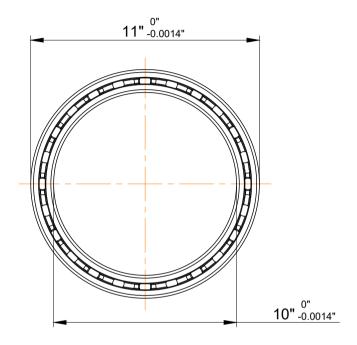

|             | Part Number | KD100XPO, Constant Section (CS) Bearings |
|-------------|-------------|------------------------------------------|
| s<br>,<br>r | Size        | 10" x 11" x 0.5"                         |
| е           | Brand       | TFL                                      |