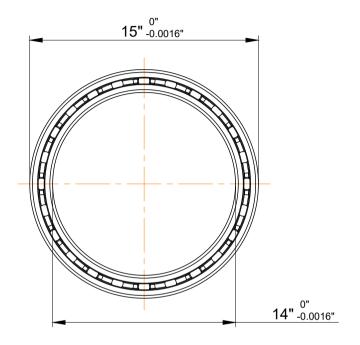

| 1                  | Part Number | Bearings         |
|--------------------|-------------|------------------|
| ,<br>es<br>s,<br>r | Size        | 14" x 15" x 0.5" |
| le                 | Brand       | TFL              |