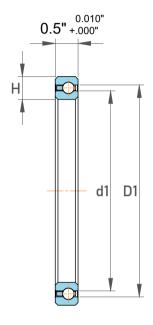

| 1                  | Part Number | Bearings         |
|--------------------|-------------|------------------|
| ,<br>es<br>s,<br>r | Size        | 14" x 15" x 0.5" |
| le                 | Brand       | TFL              |