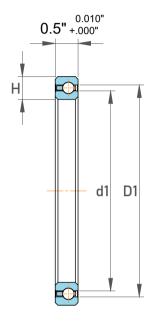

| l                  | Part Number | Bearings         |
|--------------------|-------------|------------------|
| ,<br>es<br>i,<br>r | Size        | 16" x 17" x 0.5" |
| .e                 | Brand       | TFL              |