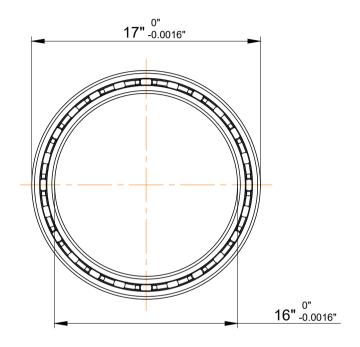

| l                  | Part Number | Bearings         |
|--------------------|-------------|------------------|
| ,<br>es<br>i,<br>r | Size        | 16" x 17" x 0.5" |
| .e                 | Brand       | TFL              |