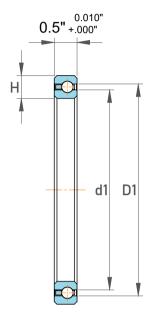

| l                  | Part Number | KD210CP0, Constant Section (CS) Bearings |
|--------------------|-------------|------------------------------------------|
| ,<br>es<br>i,<br>r | Size        | 21" x 22" x 0.5"                         |
| .e                 | Brand       | TFL                                      |