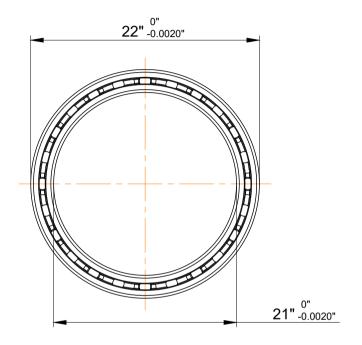

| l                  | Part Number | KD210CP0, Constant Section (CS) Bearings |
|--------------------|-------------|------------------------------------------|
| ,<br>es<br>i,<br>r | Size        | 21" x 22" x 0.5"                         |
| .e                 | Brand       | TFL                                      |