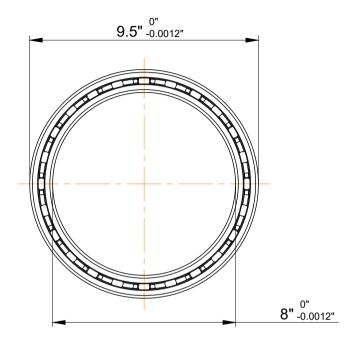

|             | Part Number | KF080CP0, Constant Section (CS) Bearings |
|-------------|-------------|------------------------------------------|
| s<br>,<br>r | Size        | 8" x 9.5" x 0.75"                        |
| е           | Brand       | TFL                                      |