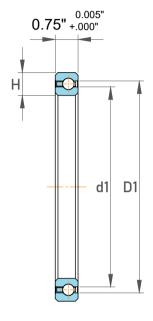

|             | Part Number | KF080CP0, Constant Section (CS) Bearings |
|-------------|-------------|------------------------------------------|
| s<br>,<br>r | Size        | 8" x 9.5" x 0.75"                        |
| е           | Brand       | TFL                                      |