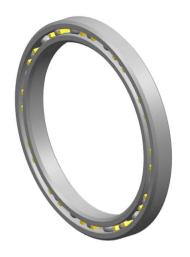

| Seal Type           | Open            |
|---------------------|-----------------|
| For Load Direction  | Angular Contact |
| Contact Angle       | 30°             |
| Dynamic Radial Load | 7043 lbf        |
| Static Radial Load  | 19790 lbf       |
| Weight              | 5.76 lbs        |

|             | Part Number | Bearings            |
|-------------|-------------|---------------------|
| s<br>,<br>r | Size        | 14" x 15.5" x 0.75" |
| e           | Brand       | TFL                 |