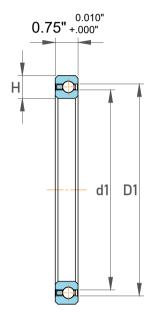

|             | Part Number | Bearings            |
|-------------|-------------|---------------------|
| s<br>,<br>r | Size        | 14" x 15.5" x 0.75" |
| e           | Brand       | TFL                 |