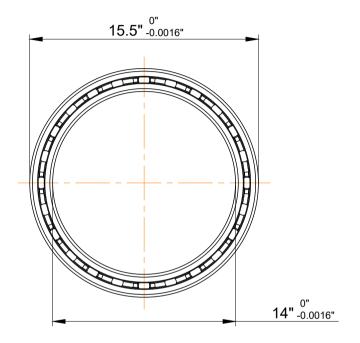

|             | Part Number | Bearings            |
|-------------|-------------|---------------------|
| s<br>,<br>r | Size        | 14" x 15.5" x 0.75" |
| e           | Brand       | TFL                 |